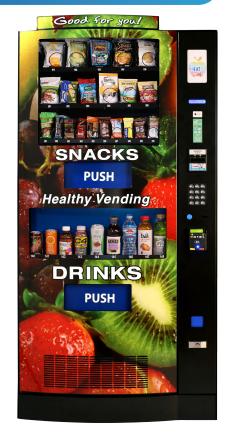

# The Revolutionary State-of-the-Art HealthyYOU Vending System

Keep your employees in the office! Keep your customers happy!

Vends a Large Variety of Healthy
Snacks & Drinks!

Nutrition Bars • Chips & Pretzels
Fruits • Candy Bars & Gum • Cookies
Cereal & Granola Bars • Seeds, Nuts &
Jerky • Crackers • Non-Dairy Smoothies
Water • Carbonated Soda
Tea & Coffee • Non-Carbonated Juices
Energy Drinks

## Finally... Healthy Options For Employees **And Customers!**

Now You Can Provide High-Demand, Name-Brand **Healthy Products That Everyone** Will Appreciate!

Healthy Drinks

**High-Capacity Machine** 

→ Holds Up To 352 Products!

Credit/Debit Card Capability

→ For Ease & Convenience!

Remote Machine Monitoring

→ Ensures Timely Service!

LED Illuminated Product Windows → Well Lit During The Evening!

### HealthyYOU° Vending System **Specifications**

Height.....72" Depth ...... 31" Width.....36" Weight ......590 lbs. Selections Healthy Snacks - 21 Healthy Drinks - 9

110-120VAC | 60 Hz - 4.5A Voltage

Specifications subject to change without notice