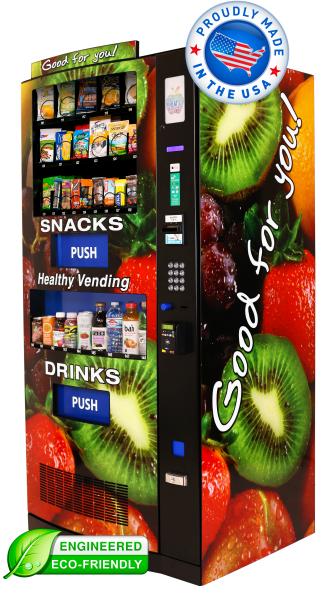

# The Revolutionary State-of-the-Art HealthyYOU Vending System

Keep your employees in the office! Keep your customers happy!

Vends a Large Variety of Healthy
Snacks & Drinks!

Nutrition Bars • Chips & Pretzels
Fruits • Candy Bars & Gum • Cookies
Cereal & Granola Bars • Seeds, Nuts &
Jerky • Crackers • Non-Dairy Smoothies
Water • Carbonated Soda
Tea & Coffee • Non-Carbonated Juices
Energy Drinks

**High-Capacity Machine** 

→ Holds Up To 352 Products!

Credit/Debit Card Capability

→ For Ease & Convenience!

Remote Machine Monitoring

→ Ensures Timely Service!

LED Illuminated Product Windows → Well Lit During The Evening!

#### **Fully Electronic** Payment/Media Console!!

- Credit/Debit card reader including Smartphone payment capabilities
- \$1, \$5, \$10 & \$20 bill acceptor
- Also accepts/dispenses standardly used coins
- Easy to read digital pricing for each selection
- Easy-touch 12-button keypad
- **Customer-friendly LCD display**